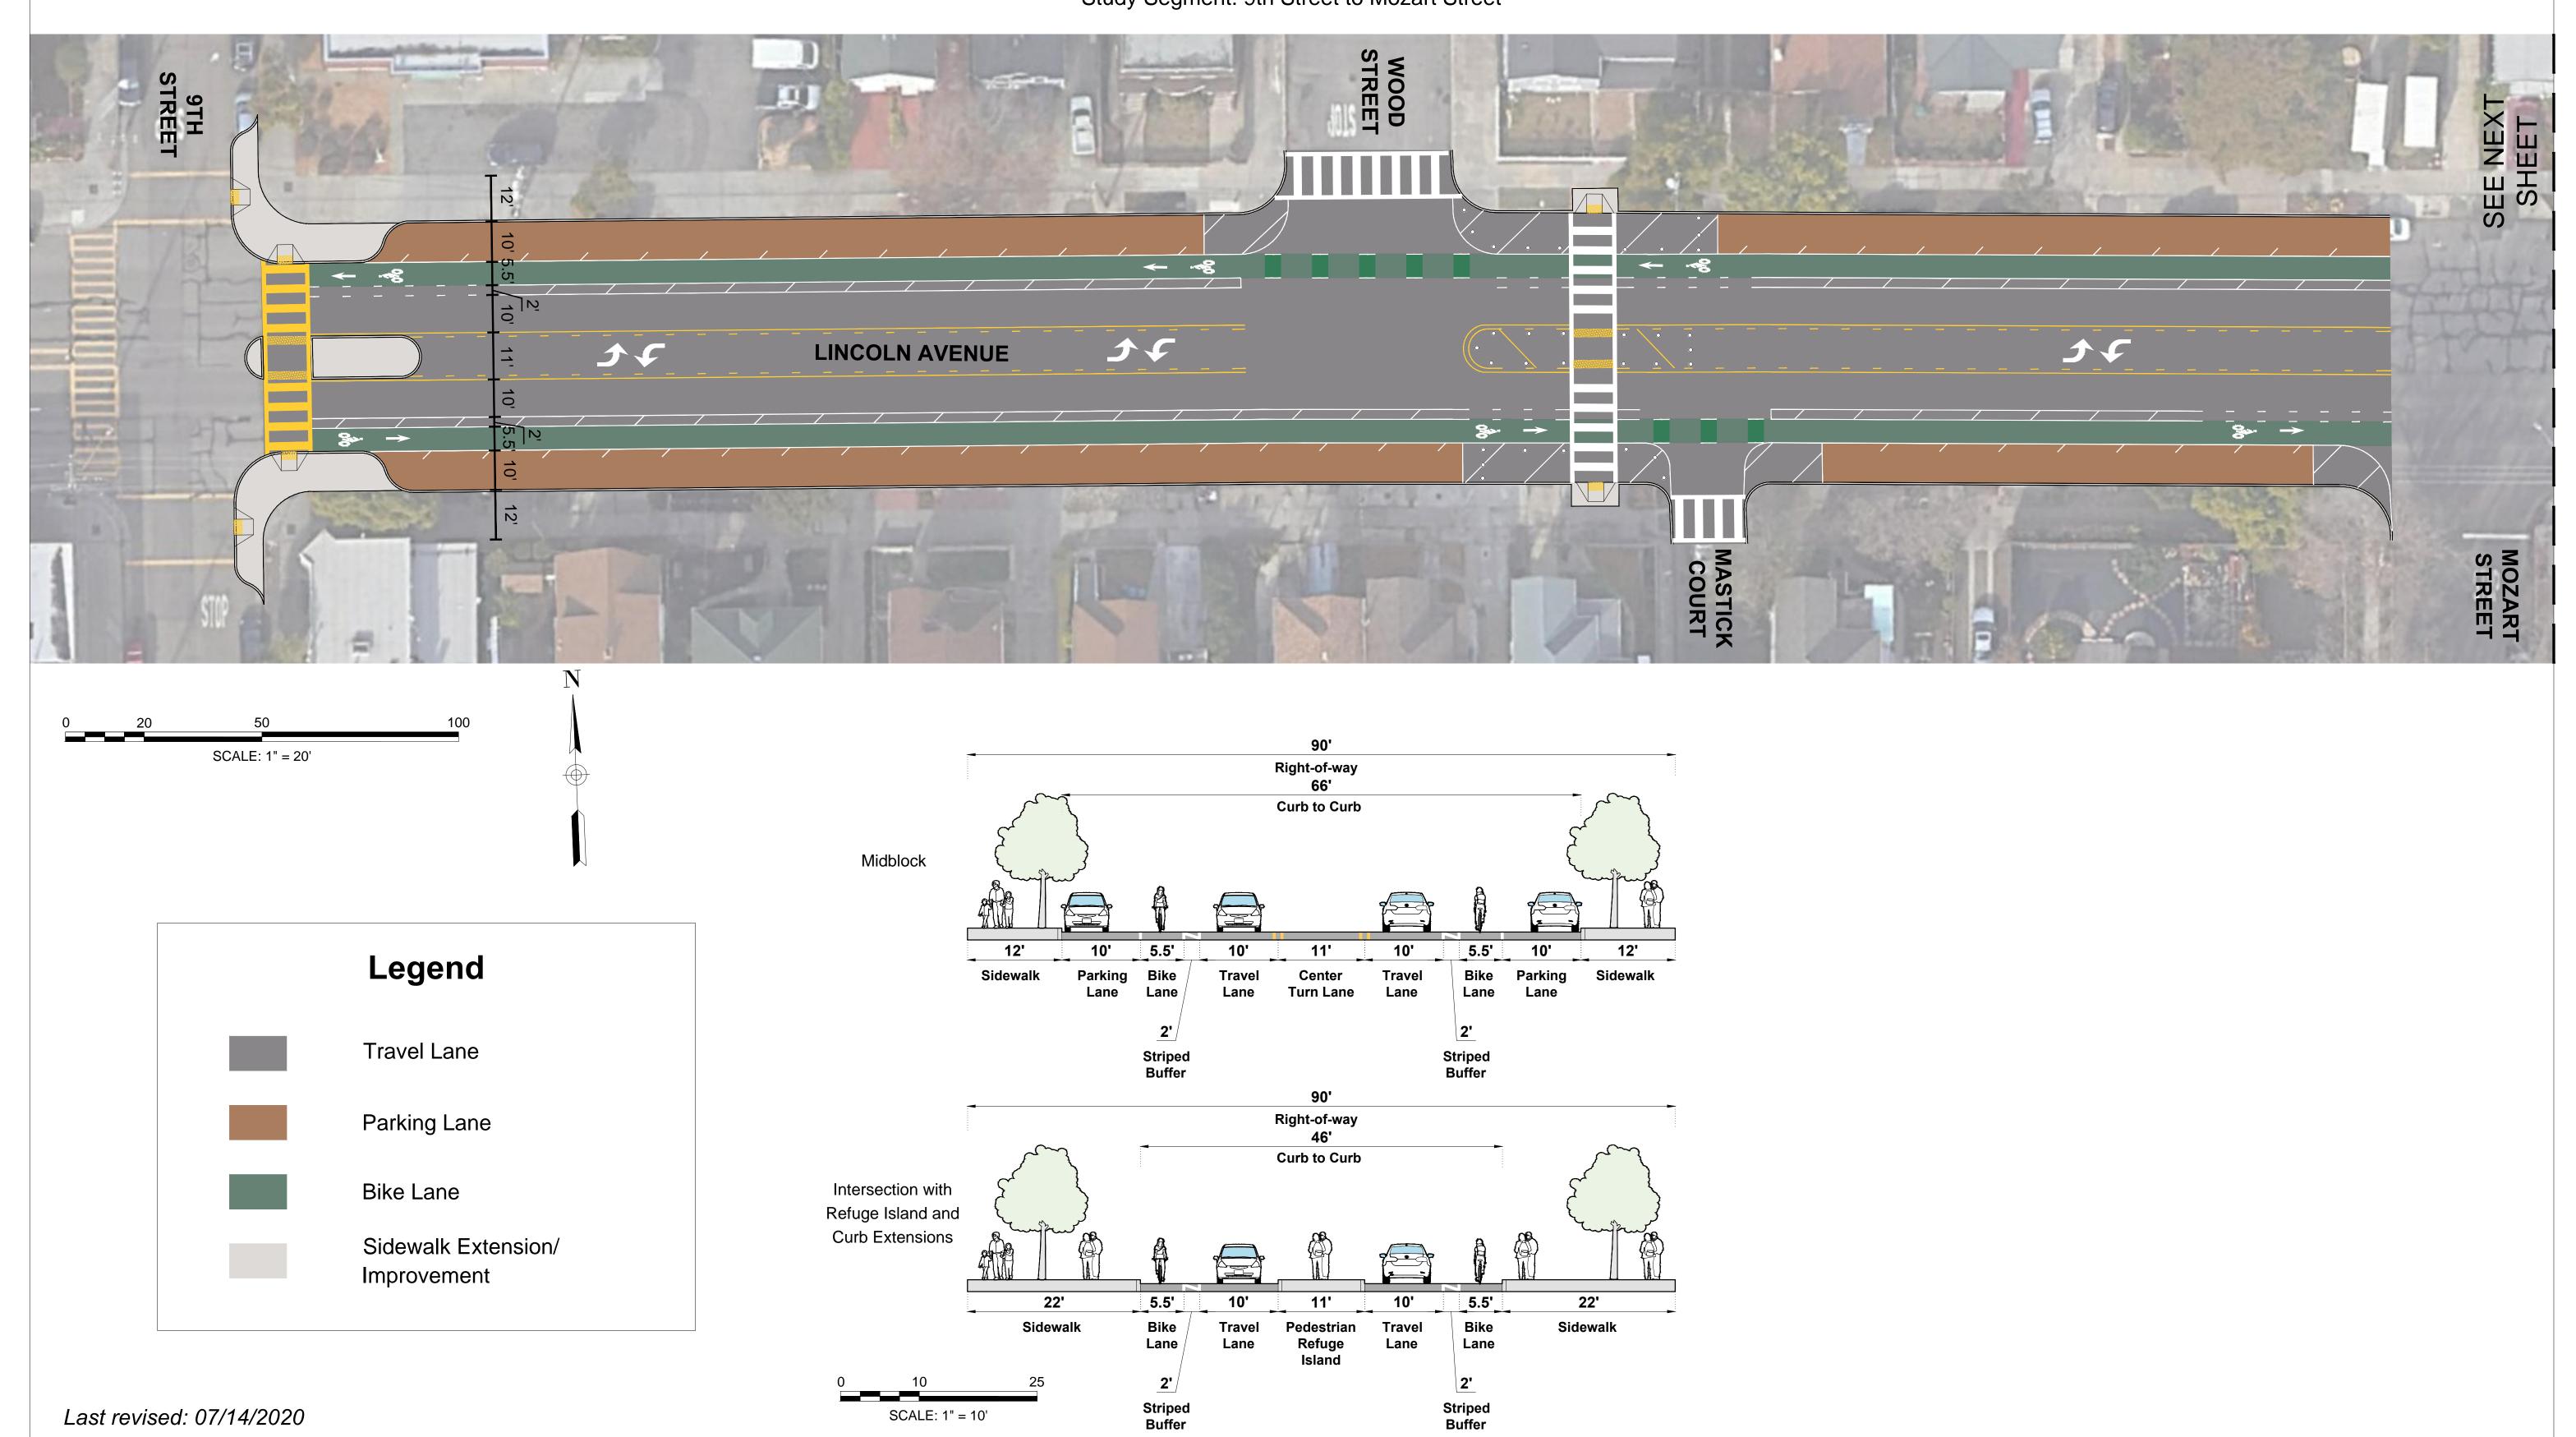

#### Lincoln Avenue Concept Design Overview and Existing Conditions

Study Segments: 9th Street to Mozart Street (90' Right-of-Way)

Chestnut Street to Willow Street (76' Right-of-Way)

#### Overview:

- (1) The following concept designs are illustrative of walking and bicycling safety and access improvements that could be made on Lincoln Avenue. They are proposed here to begin a community conversation on how to make the street safer, more comfortable, and more inviting for people walking and biking. Other concepts may be considered after feedback is received.
- (2) Two one-block typical segments of the street were selected: one to show a wider section of Lincoln Avenue and one to show a narrower section. Other sections of Lincoln Avenue may have a slightly different design, depending on their width and street features, such as a median island.
- (3) When next to the sidewalk, on-street vehicle parking lane space may be reallocated as "parklet" sidewalk extensions.
- (4) These are concept designs. Design modifications will be needed, and will be made after a preferred option is selected. They may include, but are not limited to:
  - (a) Lane configurations, widths, and offsets
  - (b) Bicycle facility types
  - (c) Separated bike lane buffer materials (e.g., curbing, planters, flexible delineators and striping, etc.)
  - (d) On-street vehicle parking locations
  - (e) Curb extension and curb ramp locations and configurations
  - (f) Intersection "daylighting" (i.e., parking setback from intersection)

Study Segment: Chestnut Street to Willow Street

Lincoln Avenue Concept Design (76' Right-of-Way)

**Option A: Buffered Bike Lanes** 

Study Segment: Chestnut Street to Willow Street