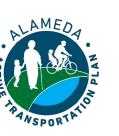

#### Lincoln Avenue Concept Design Overview and Existing Conditions

Study Segments: 9th Street to Mozart Street (90' Right-of-Way)

Chestnut Street to Willow Street (76' Right-of-Way)

#### Overview:

- (1) The following concept designs are illustrative of walking and bicycling safety and access improvements that could be made on Lincoln Avenue. They are proposed here to begin a community conversation on how to make the street safer, more comfortable, and more inviting for people walking and biking. Other concepts may be considered after feedback is received.
- (2) Two one-block typical segments of the street were selected: one to show a wider section of Lincoln Avenue and one to show a narrower section. Other sections of Lincoln Avenue may have a slightly different design, depending on their width and street features, such as a median island.
- (3) When next to the sidewalk, on-street vehicle parking lane space may be reallocated as "parklet" sidewalk extensions.
- (4) These are concept designs. Design modifications will be needed, and will be made after a preferred option is selected. They may include, but are not limited to:
  - (a) Lane configurations, widths, and offsets
  - (b) Bicycle facility types
  - (c) Separated bike lane buffer materials (e.g., curbing, planters, flexible delineators and striping, etc.)
  - (d) On-street vehicle parking locations
  - (e) Curb extension and curb ramp locations and configurations
  - (f) Intersection "daylighting" (i.e., parking setback from intersection)

# Lincoln Avenue Concept Design (90' Right-of-Way) Option A: Buffered Bike Lanes

Study Segment: 9th Street to Mozart Street

Lincoln Avenue Concept Design (76' Right-of-Way)

**Option A: Buffered Bike Lanes** 