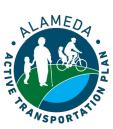

#### Lincoln Avenue Concept Design Overview and Existing Conditions

Study Segments: 9th Street to Mozart Street (90' Right-of-Way)

Chestnut Street to Willow Street (76' Right-of-Way)

# Lincoln Avenue Concept Design (90' Right-of-Way) Option A: Buffered Bike Lanes

Study Segment: 9th Street to Mozart Street

Lincoln Avenue Concept Design (76' Right-of-Way)

**Option A: Buffered Bike Lanes** 