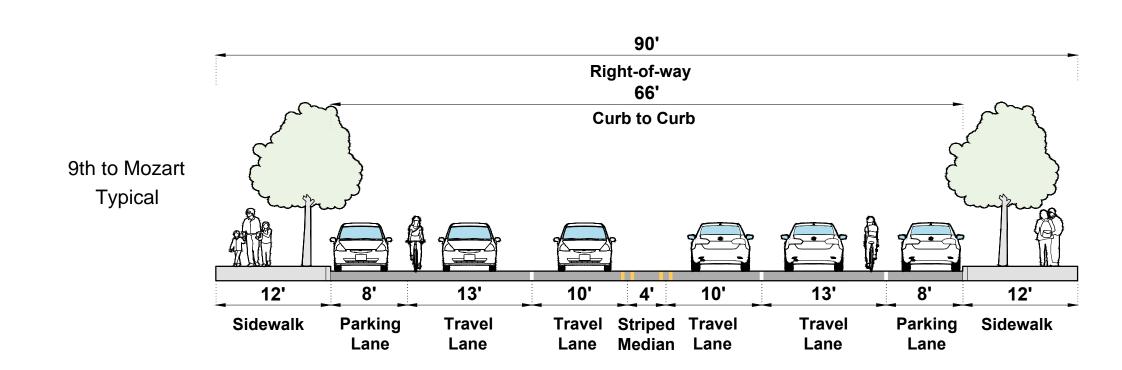

#### Lincoln Avenue Concept Design Overview and Existing Conditions

Study Segments: 9th Street to Mozart Street (90' Right-of-Way)

Chestnut Street to Willow Street (76' Right-of-Way)

Study Segment: Chestnut Street to Willow Street

Lincoln Avenue Concept Design (76' Right-of-Way)

**Option A: Buffered Bike Lanes** 

Study Segment: Chestnut Street to Willow Street