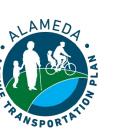

#### Lincoln Avenue Concept Design Overview and Existing Conditions

Study Segments: 9th Street to Mozart Street (90' Right-of-Way)

Chestnut Street to Willow Street (76' Right-of-Way)

#### Overview:

- (1) The following concept designs are illustrative of walking and bicycling safety and access improvements that could be made on Lincoln Avenue. They are proposed here to begin a community conversation on how to make the street safer, more comfortable, and more inviting for people walking and biking. Other concepts may be considered after feedback is received.
- (2) Two one-block typical segments of the street were selected: one to show a wider section of Lincoln Avenue and one to show a narrower section. Other sections of Lincoln Avenue may have a slightly different design, depending on their width and street features, such as a median island.
- (3) When next to the sidewalk, on-street vehicle parking lane space may be reallocated as "parklet" sidewalk extensions.
- (4) These are concept designs. Design modifications will be needed, and will be made after a preferred option is selected. They may include, but are not limited to:
  - (a) Lane configurations, widths, and offsets
  - (b) Bicycle facility types
  - (c) Separated bike lane buffer materials (e.g., curbing, planters, flexible delineators and striping, etc.)
  - (d) On-street vehicle parking locations
  - (e) Curb extension and curb ramp locations and configurations
  - (f) Intersection "daylighting" (i.e., parking setback from intersection)

Study Segment: Chestnut Street to Willow Street

Lincoln Avenue Concept Design (76' Right-of-Way)

**Option A: Buffered Bike Lanes** 

Study Segment: Chestnut Street to Willow Street